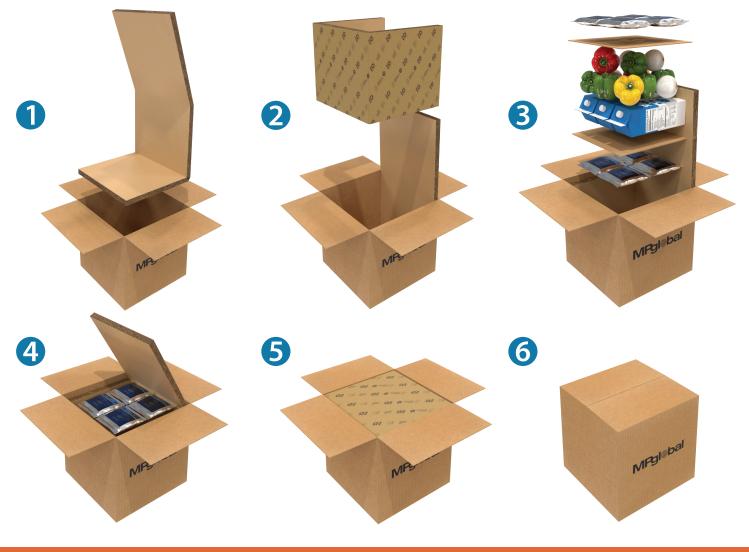

## **Assembly Instructions**

2500 Old Hadar Road, PO Box 2283 Norfolk, Nebraska 68702-2283 (402) 371-0755 · info@MPGlobalPackaging.com