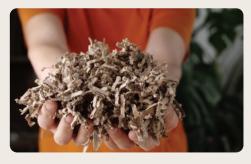

#### **Our Thermal Box Packaging Features Include:**

Made from 97% post-industrial and pre-consumed recycled cardboard cellulose fibers, making the products cleaner

The **entire package** can be put into the recycle bin making it very easy to dispose of like ordinary curbside recyclables

Tested and certified repulpable and curbside recyclable based on OCC-E standards through WMU Pilot Plants Program and features How2Recycle "Widely Recyclable" designation

Uses a select blend of recycled DLK fibers that are also absorbent for the containment of spills